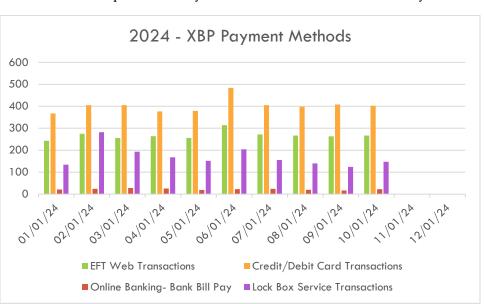

### OCTOBER - XPRESS BILL PAY TRANSACTION AND CHARGES ACTIVITY

| Qty | Unit Price            | Line Total                                                                                                                                                                                 |
|-----|-----------------------|--------------------------------------------------------------------------------------------------------------------------------------------------------------------------------------------|
| 267 | \$0.64                | \$170.88                                                                                                                                                                                   |
| 5   | \$14.00               | \$70.00                                                                                                                                                                                    |
| 402 | \$0.49                | \$196.98                                                                                                                                                                                   |
| 23  | \$0.25                | \$5.75                                                                                                                                                                                     |
| 147 | \$0.58                | \$85.26                                                                                                                                                                                    |
| 3   | \$1.25                | \$3.75                                                                                                                                                                                     |
| 4   | \$1.25                | \$5.00                                                                                                                                                                                     |
| 1   | \$100.00              | \$100.00                                                                                                                                                                                   |
|     | 267<br>5<br>402<br>23 | 267         \$0.64           5         \$14.00           402         \$0.49           23         \$0.25           147         \$0.58           3         \$1.25           4         \$1.25 |

2024 - Xpress Bill Pay Customers Transactions Activity

2024 - Water and Sewer Hook up Applications

0 - Application (s) received in October, 22 – Total application (s) received in 2024

|                          | 4 <sup>65</sup>                            | 25 2                         | 2 <sup>5</sup> 24 4                        | 6                                | 6 <sub>5</sub>                                             | 7<br>4224                      | 22                              | 2 2                                            | 2 2                                                               |                       | 44                              | 2                 |
|--------------------------|--------------------------------------------|------------------------------|--------------------------------------------|----------------------------------|------------------------------------------------------------|--------------------------------|---------------------------------|------------------------------------------------|-------------------------------------------------------------------|-----------------------|---------------------------------|-------------------|
|                          | <sup>1</sup> <sup>1</sup> 0 <sup>1</sup> 0 | <sup>11</sup> <sup>2°2</sup> | <sup>3</sup> 2 <sup>3</sup> 1 <sup>2</sup> | <sup>2</sup> 1 11 0 <sup>1</sup> | <sup>3</sup> 2 <sup>3</sup> <sup>3</sup> <sup>2</sup><br>0 | <sup>33</sup> <sup>2</sup> 1 1 | 0 <sup>21<sup>33</sup>221</sup> | 2 <sup>5</sup> 2 <sup>5</sup> 1 <sup>2</sup> 2 | <sup>1</sup> <sup>0</sup> <sup>2</sup> <sup>0</sup> <sup>11</sup> | 0 <sup>211221</sup> 0 | 1 <sup>2</sup> 0 <sup>2</sup> 2 | 00 <sup>2</sup> 0 |
|                          | Jan                                        | Feb                          | Mar                                        | Apr                              | Мау                                                        | June                           | July                            | Aug                                            | Sept                                                              | Oct                   | Nov                             | Dec               |
| 2024 = 22 applications   | 4                                          | 1                            | 3                                          | 2                                | 3                                                          | 4                              | 0                               | 2                                              | 3                                                                 | 0                     |                                 |                   |
| 2023=19 applications     | 1                                          | 1                            | 2                                          | 1                                | 2                                                          | 3                              | 2                               | 3                                              | 1                                                                 | 2                     | 1                               | 0                 |
| 2022=35 applications     | 6                                          | 3                            | 5                                          | 6                                | 3                                                          | 3                              | 1                               | 2                                              | 3                                                                 | 1                     | 2                               | 0                 |
| 2021=35 applications     | 5                                          | 5                            | 3                                          | 1                                | 6                                                          | 4                              | 3                               | 3                                              | 0                                                                 | 1                     | 0                               | 3                 |
| 2020=25 applications     | 1                                          | 0                            | 4                                          | 1                                | 5                                                          | 2                              | 3                               | 1                                              | 2                                                                 | 2                     | 2                               | 2                 |
| ■ 2019 = 20 applications | 0                                          | 2                            | 1                                          | 3                                | 3                                                          | 1                              | 2                               | 2                                              | 0                                                                 | 2                     | 4                               | 0                 |
| 2018= 32 applications    | 1                                          | 3                            | 4                                          | 0                                | 0                                                          | 7                              | 2                               | 8                                              | 1                                                                 | 1                     | 4                               | 1                 |
| 2017= 14 applications    | 0                                          | 2                            | 2                                          | 1                                | 2                                                          | 1                              | 1                               | 2                                              | 1                                                                 | 0                     | 2                               | 0                 |