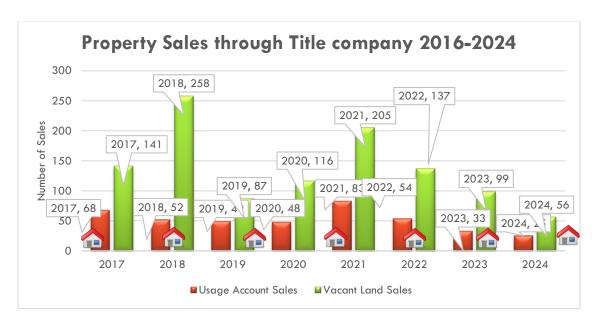

# 2016-2024 PROPERTY TRENDS

| 328                            | $258$ $196_{170_{1}43}$ as         |                                    |                     |                         |  |  |  |  |  |
|--------------------------------|------------------------------------|------------------------------------|---------------------|-------------------------|--|--|--|--|--|
| 300<br>200<br>150<br>150<br>50 | 17 <sup>59</sup> 29 26 41 34 59 74 | 17 52 49 48 <sup>76</sup> 56 37 28 | 43 87 116 170143 89 | 14 32 20 25 35 35 19 22 |  |  |  |  |  |
| 0                              | Consolidations Approved            | Usage Account Sales                | Vacant Land Sales   | W/S Hookup Applications |  |  |  |  |  |
| 2017                           | 17                                 | 17                                 | 43                  | 14                      |  |  |  |  |  |
| 2018                           | 59                                 | 52                                 | 258                 | 32                      |  |  |  |  |  |
| 2019                           | 29                                 | 49                                 | 87                  | 20                      |  |  |  |  |  |
| 2020                           | 26                                 | 48                                 | 116                 | 25                      |  |  |  |  |  |
| 2021                           | 41                                 | 76                                 | 196                 | 35                      |  |  |  |  |  |
| 2022                           | 34                                 | 56                                 | 170                 | 35                      |  |  |  |  |  |
| 2023                           | 59                                 | 37                                 | 143                 | 19                      |  |  |  |  |  |
| 2024                           | 74                                 | 28                                 | 89                  | 22                      |  |  |  |  |  |